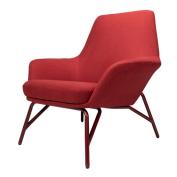

# Doris Lounge Chair

#### **Matriarch Collection**









### **PRODUCT INFO**

**Description** The Doris Lounge Chair is occasional seating

that quietly invites you to sit without having to commit to a night in. Doris' classic upholstery and attached cushions reference Scandinavian modern influences while its base is almost industrially technical and robust.

**Dimensions** Overall: H:35.5" W:34" D:34"

Seat Dimensions: H:16" W:18" D:20"

Construction

Contract quality inside and out - Plywood frame with injection moulded foam, wrapped in commercial grade upholstery fabrics with powder coated steel legs.

Саге

Vacuum regularly with a soft brush attachment. Immediately blot spills with a clean white cloth, moving toward the center of the spill. Do not rub. Keep out of direct sunlight to avoid discoloration. Cleaning

code: S

**Assembly** E