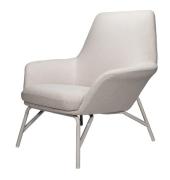

# Doris Lounge Chair

#### **Matriarch Collection**









### **PRODUCT INFO**

**Description** The Doris Lounge Chair is occasional seating

that quietly invites you to sit without having to commit to a night in. Doris' classic upholstery and attached cushions reference Scandinavian modern influences while its base is almost industrially technical and robust.

**Dimensions** Overall: H:35.5" W:34" D:34"

Seat Dimensions: H:16" W:18" D:20"

Construction

Contract quality inside and out - Plywood frame with injection moulded foam, wrapped in commercial grade upholstery fabrics with powder coated steel legs.

Саге

Vacuum regularly with a soft brush attachment. Immediately blot spills with a clean white cloth, moving toward the center of the spill. Do not rub. Keep out of direct sunlight to avoid discoloration. Cleaning

code: S

**Assembly** Eas