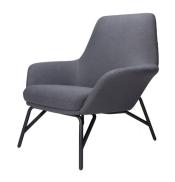

# Doris Lounge Chair

#### **Matriarch Collection**









### **PRODUCT INFO**

**Description** The Doris Lounge Chair is occasional seating

that quietly invites you to sit without having to commit to a night in. Doris' classic upholstery and attached cushions reference Scandinavian modern influences while its base is almost industrially technical and robust.

**Dimensions** Overall: H:35.5" W:34" D:34"

Seat Dimensions: H:16" W:18" D:20"

Construction

Contract quality inside and out - Plywood frame with injection moulded foam, wrapped in commercial grade upholstery fabrics with powder coated steel legs.

Саге

Vacuum regularly with a soft brush attachment. Immediately blot spills with a clean white cloth, moving toward the center of the spill. Do not rub. Keep out of direct sunlight to avoid discoloration. Cleaning

code: S

**Assembly