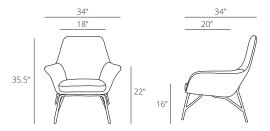

**Dimensions** Overall: H:35.5" W:34" D:34"

Seat Dimensions: H:16" W:18" D:20"

Construction

Contract quality inside and out - Plywood frame with injection moulded foam, wrapped in commercial grade upholstery fabrics with powder coated steel legs.