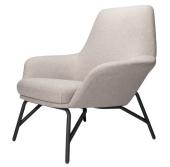

# Doris Lounge Chair

#### **Matriarch Collection**









### **PRODUCT INFO**

**Description** The Doris Lounge Chair is occasional seating

that quietly invites you to sit without having to commit to a night in. Doris' classic upholstery and attached cushions reference Scandinavian modern influences while its base is almost industrially technical and robust.

**Dimensions** Overall: H:35.5" W:34" D:34"

Seat Dimensions: H:16" W:18" D:20"

Construction

Contract quality inside and out - Plywood frame with injection moulded foam, wrapped in commercial grade upholstery fabrics with powder coated steel legs.

Саге

Vacuum regularly with a soft brush attachment. Immediately blot spills with a clean white cloth, moving toward the center of the spill. Do not rub. Keep out of direct sunlight to avoid discoloration. Cleaning

code: S

**Assembly**